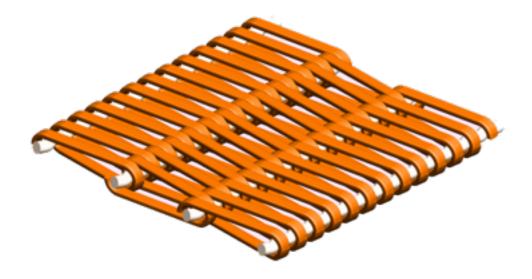

## MaxDry CL and MaxFlat CL™

MaxClean™ is specifically designed to run on positions affected by pitch and stickies contamination.

The special modular construction allows the fabric repair in case of light damages provides extremely high seam strength and offers a very easy installation.

MaxFlat CL and MaxDry CL uses PTFE anti contamination, the advanced co-extruded monofilaments construction guarantees the fabric self-cleaning, while the internal PET core guarantees high stability and wear resistance. MaxDry CL and MaxFat CL™ spiral fabrics stay cleaner longer and are cleaned more easily, thus maintaining a uniform permeability for efficient drying.

No seam marking as spiral fabrics are endless.

Ranging from 75 to 1000 CFM, MaxClean™& MAxFlat CL are the best answers available on the market for all dryer groups affected by contamination problems; dedicated to paper machines producing recycle grades.